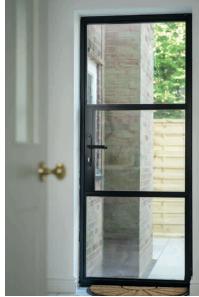

## EXTERNAL STEEL LOOK DOORS, WINDOWS AND FIXED SCREENS

Double doors with fixed glazing panels

Hinged door with glazing bars

Doors with fixed glazing panels and windows

Our bespoke internal doors and room dividers, featuring slim aluminium sightlines, are made-to-measure to your exact sizes and designs.

They are ideal for creating partitions between rooms, offering distinct zones while preserving an open, airy feel.

Contact KAT UK to find out more or to request a quote to design your bespoke glazing.

KAT's modern Steel Look doors are custom-made to your preferred sizes and designs. They can feature slim horizontal and vertical aluminium glazing bars, creating sleek, angular patterns for a sophisticated look. This design ensures a balanced, mirrored appearance on both sides of the door.