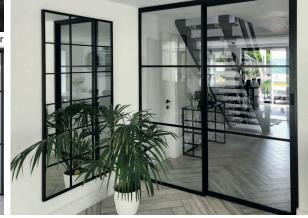

## EXTERNAL STEEL LOOK DOORS, WINDOWS AND FIXED SCREENS

Double doors with fixed glazing panels

Hinged door with glazing bars

Doors with fixed glazing panels and windows

Our bespoke internal doors and room dividers, featuring slim aluminium sightlines, are made-to-measure to your exact sizes and designs.