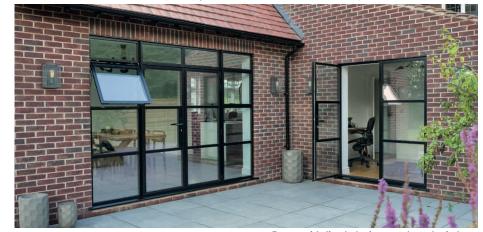

## EXTERNAL STEEL LOOK DOORS, WINDOWS AND FIXED SCREENS

Double doors with fixed glazing panels

Hinged door with glazing bars

Doors with fixed glazing panels and windows

Our bespoke internal doors and room dividers, featuring slim aluminium sightlines, are made-to-measure to your exact sizes and designs.

They are ideal for creating partitions between rooms, offering distinct zones while preserving an open, airy feel.

Contact KAT UK to find out more or to request a quote to design your bespoke glazing.

KAT's modern Steel Look doors are custom-made to your preferred sizes and designs. They can feature slim horizontal and vertical aluminium glazing bars, creating sleek, angular patterns for a sophisticated look. This design ensures a balanced, mirrored appearance on both sides of the door.