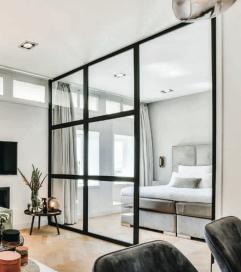

## INTERNAL STEEL LOOK DOORS AND ROOM DIVIDERS

Double hinged doors

Sliding doors

They are ideal for creating partitions between rooms, offering distinct zones while preserving an open, airy feel.

Contact KAT UK to find out more or to request a quote to design your bespoke glazing.

KAT's modern Steel Look doors are custom-made to your preferred sizes and designs. They can feature slim horizontal and vertical aluminium glazing bars, creating sleek, angular patterns for a sophisticated look. This design ensures a balanced, mirrored appearance on both sides of the door.