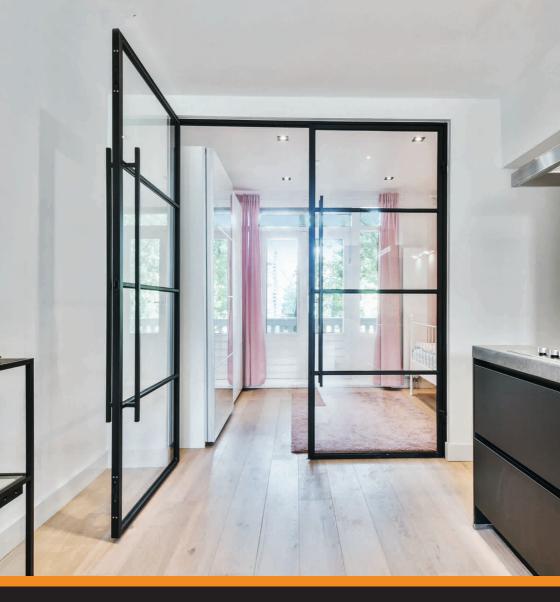

## INTERNAL STEEL LOOK DOORS AND ROOM DIVIDERS

Double hinged doors

Sliding doors

## EXTERNAL STEEL LOOK DOORS, WINDOWS AND FIXED SCREENS

Double doors with fixed glazing panels

Hinged door with glazing bars

Doors with fixed glazing panels and windows

Our bespoke internal doors and room dividers, featuring slim aluminium sightlines, are made-to-measure to your exact sizes and designs.

They are ideal for creating partitions between rooms, offering distinct zones while preserving an open, airy feel.

Contact KAT UK to find out more or to request a quote to design your bespoke glazing.

KAT's modern Steel Look doors are custom-made to your preferred sizes and designs. They can feature slim horizontal and vertical aluminium glazing bars, creating sleek, angular patterns for a sophisticated look. This design ensures a balanced, mirrored appearance on both sides of the door.