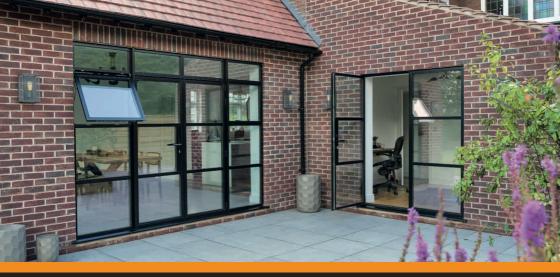

## EXTERNAL STEEL LOOK DOORS, WINDOWS AND FIXED SCREENS

Double doors with fixed glazing panels

Hinged door with glazing bars

Doors with fixed glazing panels and windows

Our bespoke internal doors and room dividers, featuring slim aluminium sightlines, are made-to-measure to your exact sizes and designs.

They are ideal for creating partitions between rooms, offering distinct zones while preserving an open, airy feel.

Contact KAT UK to find out more or to request a quote to design your bespoke glazing.

KAT's modern Steel Look doors are custom-made to your preferred sizes and designs. They can feature slim horizontal and vertical aluminium glazing bars, creating sleek, angular patterns for a sophisticated look. This design ensures a balanced, mirrored appearance on both sides of the door.