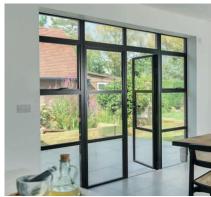

## EXTERNAL STEEL LOOK DOORS, WINDOWS AND FIXED SCREENS

Double doors with fixed glazing panels

Hinged door with glazing bars

Doors with fixed glazing panels and windows

Our bespoke internal doors and room dividers, featuring slim aluminium sightlines, are made-to-measure to your exact sizes and designs.

They are ideal for creating partitions between rooms, offering distinct zones while preserving an open, airy feel.

Contact KAT UK to find out more or to request a quote to design your bespoke glazing.

KAT's modern Steel Look doors are custom-made to your preferred sizes and designs. They can feature slim horizontal and vertical aluminium glazing bars, creating sleek, angular patterns for a sophisticated look. This design ensures a balanced, mirrored appearance on both sides of the door.